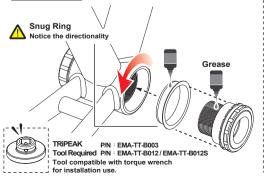

# PF30 Road

# INSTALLATION

PF30 Road TO PRAXIS M30 TWIST-FIT BB System

TRIPEAK Product NO. EMA-PF3028-PW★TF12







#### **Bearing Options**

★ SB (Steel Bearing) / ★ CB (Ceramic Bearing) • Bearing Size : 30 X 42 X 7mm (6806-2RS)

Replacement Bearing set TRIPEAK item NO. SB : EMA-HP6806-2RS / CB : EMA-JC6806-2RS



## Step 1

**PRESS IN** 



### Step 2

**TWIST-LOCK** 

DRIVE SIDE Cup set lock to 30Nm



## 1

### **M** NOTICE

 To install TRiPEAK Bottom Bracket, we strongly recommend that you have a trained bicycle mechanic at your local bike shop.

**BOTTOM BRACKET** 

- Do not alter this product in any way as it can cause unseen damage.
   Any modifications to this product will void the warranty.
- Make sure with the crankset are firmly attached to the bottom bracket.
   Improperly attached cranks can become detached from the BB set.
- When cleaning the bottom bracket set, only use mild soap and water.
   Never spray with high-pressure water. It will cause BB cup internal water ingress and influencing the bearing rolling lifetime.
- If you have any questions or concerns about this product
  Please feel free to contact us. E-mail:info@tripeakbearing.com



### **Installed-Width**



ww