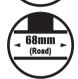

# PF30 Road

# INSTALLATION

PF30 Road TO PRAXIS M30 TWIST-FIT BB System

TRIPEAK Product NO. EMA-PF3028-PW★TF12







#### **Bearing Options**

★ SB (Steel Bearing) / ★ CB (Ceramic Bearing) • Bearing Size : 30 X 42 X 7mm (6806-2RS)

Replacement Bearing set TRIPEAK item NO. SB : EMA-HP6806-2RS / CB : EMA-JC6806-2RS



## Step 1

**PRESS IN** 



### Step 2

**TWIST-LOCK** 

DRIVE SIDE Cup set lock to 30Nm



## 1

### **M** NOTICE

 To install TRiPEAK Bottom Bracket, we strongly recommend that you have a trained bicycle mechanic at your local bike shop.

**BOTTOM BRACKET** 

- Do not alter this product in any way as it can cause unseen damage.
   Any modifications to this product will void the warranty.
- Make sure with the crankset are firmly attached to the bottom bracket.
   Improperly attached cranks can become detached from the BB set.
- When cleaning the bottom bracket set, only use mild soap and