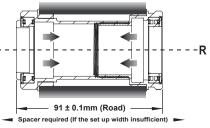

Nm



## 1

### **M** NOTICE

 To install TRiPEAK Bottom Bracket, we strongly recommend that you have a trained bicycle mechanic at your local bike shop.

**BOTTOM BRACKET** 

- Do not alter this product in any way as it can cause unseen damage.
   Any modifications to this product will void the warranty.
- Make sure with the crankset are firmly attached to the bottom bracket.
   Improperly attached cranks can become detached from the BB set.
- When cleaning the bottom bracket set, only use mild soap and water.
   Never spray with high-pressure water. It will cause BB cup internal water ingress and influencing the bearing rolling lifetime.
- If you have any questions or concerns about this product
  Please feel free to contact us. E-mail:info@tripeakbearing.com



### **Installed-Width**



www.tripeakbearing.com