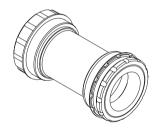

# INSTALLATION

PF30 Road TO PRAXIS M30 TWIST-FIT BB System

TRIPEAK Product NO. EMA-PF3028-PW★TF12

#### **Bearing Options**

★ SB (Steel Bearing) / ★ CB (Ceramic Bearing) • Bearing Size : 30 X 42 X 7mm (6806-2RS)

Replacement Bearing set TRIPEAK item NO. SB : EMA-HP6806-2RS / CB : EMA-JC6806-2RS