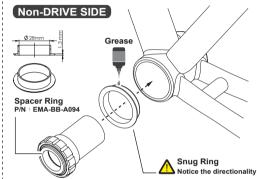

## Step 1

**PRESS IN** 

### Step 2

**TWIST-LOCK** 

DRIVE SIDE Cup set lock to 30Nm