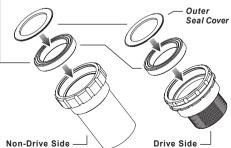

## Step 1

**PRESS IN** 

### Step 2

**TWIST-LOCK** 

DRIVE SIDE Cup set lock to 30Nm